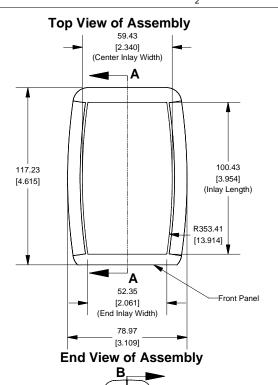

## SECTION A-A (Side View Inside Assembly)





# SECTION B-B (Inside of Bottom Cover)



### NOTE

Enclosure molded from GP ABS plastic.

Purchased assembly includes top and bottom cover, front plastic panel and 2 cover screws.

| PART NUMBERS                   |                                            |
|--------------------------------|--------------------------------------------|
| 1553C Enclosure                |                                            |
| Black Enclosure/Grey Over-mold | 1553CBK                                    |
| Grey Enclosure/Grey Over-mold  | 1553CGY                                    |
| ACCESSORIES                    |                                            |
| P.C. Board Screws              | 1593ATS50 (Pkg 50)<br>1593ATS100 (Pkg 100) |
| Belt o