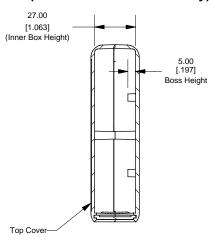

## SECTION A-A (Side View Inside Assembly)

# SECTION B-B (Inside of Bottom Cover)