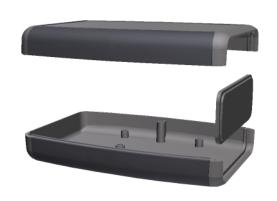

### NOTE

Enclosure molded from GP ABS plastic.

Purchased assembly includes top and bottom cover, front plastic panel and 2 cover screws.

| PART NUMBERS                   |                                            |
|--------------------------------|--------------------------------------------|
| 1553C Enclosure                |                                            |
| Black Enclosure/Grey Over-mold | 1553CBK                                    |
| Grey Enclosure/Grey Over-mold  | 1553CGY                                    |
| ACCESSORIES                    |                                            |
| P.C. Board Screws              | 1593ATS50 (Pkg 50)<br>1593ATS100 (Pkg 100) |
| Belt or Pocket Clip            | 1599CLIP (Black)<br>1599CLIPGY (Grev)      |

2

-Bottom Cover

Front Panel