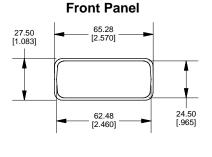

op and bottom cover, front plastic panel and 2 cover screws.

| PART NUMBERS                   |                                            |
|--------------------------------|--------------------------------------------|
| 1553C Enclosure                |                                            |
| Black Enclosure/Grey Over-mold | 1553CBK                                    |
| Grey Enclosure/Grey Over-mold  | 1553CGY                                    |
| ACCESSORIES                    |                                            |
| P.C. Board Screws              | 1593ATS50 (Pkg 50)<br>1593ATS100 (Pkg 100) |
| Belt or Pocket Clip            | 1599CLIP (Black)<br>1599CLIPGY (Grev)      |

HAMMOND MANUFACTURING™

1553C

www.hammondmfg.com

## 32.00 [1.260]

.50

(Inlay Depth)

[.020]



### R345.40 50.00 27.28 [13.599] R4.86 [1.969] [1.074] [.191] 61.86 [2.436] (NOT SUPPLIED) 56.50 60.86 56.78 [2.224] [2.396] 69.34 [2.730] [2.236] R3.16 [.125] Ø3.20 56.86 [2.239] 52.28 [.126] [2.058]

2

-Bottom Cover

Front Panel