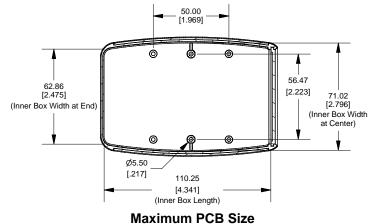

### R345.40 50.00 27.28 [13.599] R4.86 [1.969] [1.074] [.191] 61.86 [2.436] (NOT SUPPLIED) 56.50 60.86 56.78 [2.224] [2.396] 69.34 [2.730] [2.236] R3.16 [.125] Ø3.20 56.86 [2.239] 52.28 [.126] [2.058]